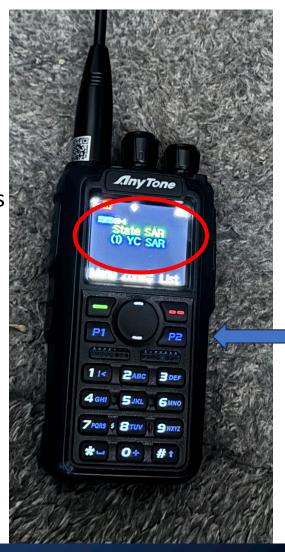

### Two channels

Radio defaults to 2 Channels on screen

The channel with Large Font is the "Active" Channel that you will transmit on

"P1" switches the "active" channel

"P2" toggles between 1 channel and 2 channels

# Basics Operations (Cont'd)

- Changing from 2 channels to 1 channel
  - "P2" toggles between 1 channel and 2 channels

- Currently there are 8 zones programed into your radio
  - What is a Zone?
    - A group/collection of radio Frequencies
      - Zone 1 YC Sar (You will use this one the most)
      - Zone 2 SAR (Inter operations)
      - Zone 3 Sheriff
      - Zone 4 Police
      - Zone 5 Fire
      - Zone 6 PNF (Prescott National Forest)
      - Zone 7 NOAA Weather
      - Zone 8 Digital SAR (Future use)