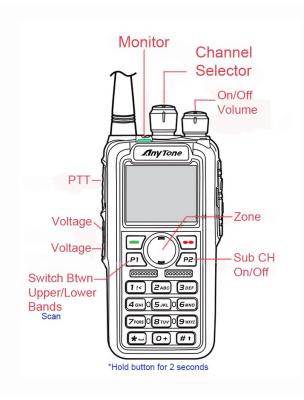

# **Basic Operations**

Radio is programed to "LOCK" keypad

Unlock by depressing Green
button (upper left) and then

pressing "\*"

# Basic Operations (Cont'd)

### Two channels

Radio defaults to 2 Channels on screen

The channel with Large Font is the "Active" Channel that you will transmit on

"P1" switches the "active" channel

"P2" toggles between 1 channel and 2 channels

# Basics Operations (Cont'd)

- Changing from 2 channels to 1 channel
  - "P2" toggles between 1 channel and 2 channels

- Currently there are 8 zones programed into your radio
  - What is a Zone?
    - A group/collection of radio Frequencies
      - Zone 1 YC Sar (You will use this one the most)
      - Zone 2 SAR (Inter operations)
      - Zone 3 Sheriff
      - Zone 4 Police
      - Zone 5 Fire
      - Zone 6 PNF (Prescott National Forest)
      - Zone 7 NOAA Weather
      - Zone 8 Digital SAR (Future use)