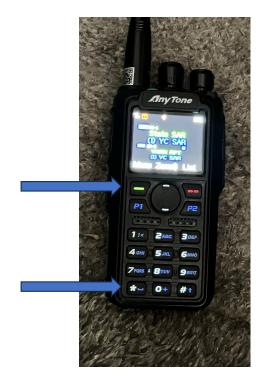

# **Basic Operations**

Radio is programed to "LOCK" keypad

Unlock by depressing Green
button (upper left) and then

pressing "\*"

### Two channels

Radio defaults to 2 Channels on screen

The channel with Large Font is the "Active" Channel that you will transmit on

"P1" switches the "active" channel

"P2" toggles between 1 channel and 2 channels