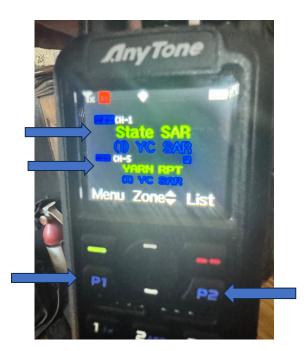

### Two channels

Radio defaults to 2 Channels on screen

The channel with Large Font is the "Active" Channel that you will transmit on

"P1" switches the "active" channel

"P2" toggles between 1 channel and 2 channels

# Basics Operations (Cont'd)

- Changing from 2 channels to 1 channel
  - "P2" toggles between 1 channel and 2 channels

- Currently there are 8 zones programed into your radio
  - What is a Zone?
    - A group/collection of radio Frequencies
      - Zone 1 YC Sar (You will use this one the most)
      - Zone 2 SAR (Inter operations)
      - Zone 3 Sheriff
      - Zone 4 Police
      - Zone 5 Fire
      - Zone 6 PNF (Prescott National Forest)
      - Zone 7 NOAA Weather
      - Zone 8 Digital SAR (Future use)